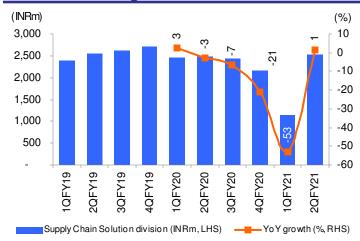

**Supply Chain Segment (SCS):** Segment revenue/PBIT grew ~1%/5% YoY during 2Q. PBIT margins during 2Q expanded YoY to 6.6% vs 6.4% YoY/2.8% QoQ. The company indicated that growth is inline with pickup in Automobile sector. In Auto segment, demand is driven by restocking, launch of new products. However, the segment might see a slight dip in December due to model changes etc. Other segment like Ecommerce is growing very rapidly and currently seeing month long sales for festive period for e-tailers. In FMCG, demand has been flattish side in urban areas while for Consumer durables, inventory is at record levels at warehouses led by push related to pent-up demand, IPL, WFH etc. In 2Q, the company added 2 rakes for Automobile transportation. Company is also closely looking at cold chain business opportunity for vaccine logistics (Cold Chain business grew 21% YoY in 2Q); it has commenced capacity creation for this segment.

#### SCS division sales and growth trend