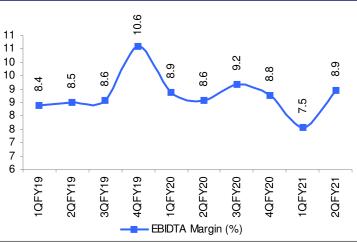

# All round recovery

TCIL's 2QFY21 consolidated performance was better than expected as topline grew 2%YoY to INR6.96bn (vs. estimated decline YoY) led by flat/1%/+9% YoY growth in Freight/Supply Chain/Seaways segment. EBITDA grew 6% YoY to INR622mn (Antique est: INR530mn). EBITDA Margins expanded YoY to 8.9% vs. 8.6% YoY/7.5% QoQ. Adjusted PAT declined 23% YoY to INR373mn (Antique est: INR270mn) as last year period benefitted from tax credits. In 2Q, business reached to pre-covid levels driven by growth across segments aided by pent-up demand and movement ahead of festive season. Going forward, the management expects strength of 2Q to continue in 2H. However, it remains conservative on annual revenue guidance at 85-90% of last year sales. Management also suggested (1) Multimodal logistics is gaining pace as more customers look to optimize supply chain; (2) Sectors like Pharma, Ecommerce, consumer durables and Agri would continue to drive growth; (3) Planning to ramp-up cold chain business and also participate in vaccine logistics; (4) FY21 Capex spend targets at INR1.5bn (including ship). Post 2Q, we have only modestly tweaked estimates. We roll forward to FY23 and value the stock at 13x FY23 EPS at INR320 (INR275 earlier). Earnings will track macro recovery; maintain BUY on strong fundamentals and attractive valuations.

# Quarterly performance

**Actual vs estimated performance** 

| (Rs mn)           | Actual | Estimated | % Variance |
|-------------------|--------|-----------|------------|
| Net sales         | 6,969  | 6,293     | 10.7       |
| EBITDA            | 622    | 530       | 17.5       |
| EBITDA margin (%) | 8.9    | 8.4       | 51bps      |
| Adj net income    | 373    | 270       | 38.3       |
| FDEPS (Rs)        | 4.9    | 3.5       | 38.3       |

Source: Company, Antique

**Quarterly snapshot** 

| (Rs mn)           | 2QFY21 | 2QFY20 | % Chg YoY | 1 QFY21 | % Chg QoQ |
|-------------------|--------|--------|-----------|---------|-----------|
| Net sales         | 6,969  | 6,846  | 1.8       | 4,057   | 71.8      |
| Expenditure       | 6,346  | 6,258  | 1.4       | 3,751   | 69.2      |
| EBITDA            | 622    | 587    | 6.0       | 306     | 103.2     |
| Other income      | 66     | 41     | 60.0      | 30      | 115.8     |
| Interest          | 69     | 82     | (16.1)    | 74      | (6.2)     |
| Depreciation      | 209    | 203    | 2.8       | 206     | 1.4       |
| PBT               | 457    | 336    | 36.0      | 56      | 719.7     |
| Tax               | 84     | -47    | nm        | 9       | 887.1     |
| PAT               | 373    | 481    | (22.5)    | 47      | 689.6     |
| EBITDA margin (%) | 8.9    | 8.6    | 35bps     | 7.5     | 138bps    |
| EPS (Rs)          | 4.9    | 6.3    | (22.5)    | 0.6     | 689.6     |