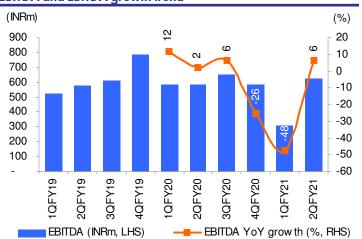

## **EBITDA** and **EBITDA** growth trend

Source: Company, Antique

Source: Company, Antique

# All round recovery

TCIL's 2QFY21 consolidated performance was better than expected as topline grew 2%YoY to INR6.96bn (vs. estimated decline YoY) led by flat/1%/+9% YoY growth in Freight/Supply Chain/Seaways segment. EBITDA grew 6% YoY to INR622mn (Antique est: INR530mn). EBITDA Margins expanded YoY to 8.9% vs. 8.6% YoY/7.5% QoQ. Adjusted PAT declined 23% YoY to INR373mn (Antique est: INR270mn) as last year period benefitted from tax credits. In 2Q, business reached to pre-covid levels driven by growth across segments aided by pent-up demand and movement ahead of festive season. Going forward, the management expects strength of 2Q to continue in 2H. However, it remains conservative on annual revenue guidance at 85-90% of last year sales. Management also suggested (1) Multimodal logistics is gaining pace as more customers look to optimize supply chain; (2) Sectors like Pharma, Ecommerce, consumer durables and Agri would continue to drive growth; (3) Planning to ramp-up cold chain business and also participate in vaccine logistics; (4) FY21 Capex spend targets at INR1.5bn (including ship). Post 2Q, we have only modestly tweaked estimates. We roll forward to FY23 and value the stock at 13x FY23 EPS at INR320 (INR275 earlier). Earnings will track macro recovery; maintain BUY on strong fundamentals and attractive valuations.