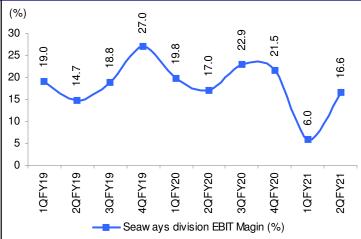

**Seaways division** registered revenue/PBIT growth of 9%/+6% YoY in 2Q. Segment PBIT margins during 2Q stood at 16.6% vs. 17% YoY (6% QoQ). Revenues YoY benefitted from addition of a ship last year. The company is looking to add another ship in near term. Fuel prices/bunker rates have come down in last 6-7 months which has aided overall margins.

Source: Company, Antique

PBIT Margin %

|                        | 2QFY21 | 2QFY20 | Chg YoY | 1 QFY21 | Chg QoQ |
|------------------------|--------|--------|---------|---------|---------|
| Freight                | 3.4    | 2.9    | 52bps   | 1.8     | 162bps  |
| Supply Chain Solutions | 6.6    | 6.4    | 23bps   | 2.8     | 385bps  |
| Seaways                | 16.6   | 17.0   | -45bps  | 6.0     | 1062bps |

#### Seaway division EBIT margin trend

Source: Company, Antique

Source: Company, Antique

Freight Division SCS Division Seaw ays division Energy Division

Source: Company, Antique

Source: Company, Antique