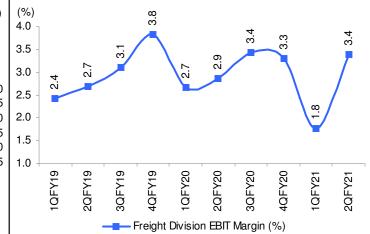

#### Segment-wise performance

Freight division: Freight segment's revenue was flat YoY at INR3.5bn while PBIT grew ~18%YoY in 2QFY20 to INR120mn. Among segments, there is pick up in textiles, dairy and food products. PBIT margins in the segment expanded to 3.4% vs. 2.9% YoY/1.8%QoQ. As per the company, higher margin trend may continue ahead. Freight rates have inched up due to fuel price hikes. TCI-Concor JV rail business has seen ~70%YoY growth in 1H and management suggested of healthy business pipeline ahead as well. There is very high movement of Food grains via rail; while margins are lower in segment but from Return perspective business is quite attractive.

#### Freight division EBIT margin trend

Source: Company, Antique

Source: Company, Antique