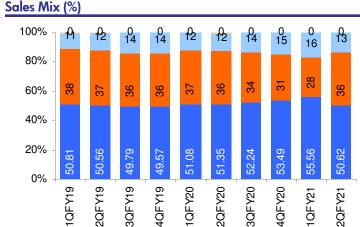

Source: Company, Antique

Sales mix (INR mn)

|                                 | 2QFY21 | 2QFY20 | Chg YoY | 1 QFY21 | Chg QoQ |
|---------------------------------|--------|--------|---------|---------|---------|
| Freight Division                | 3,549  | 3,548  | 0.0     | 2,301   | 54.2    |
| Supply Chain Solutions Division | 2,513  | 2,478  | 1.4     | 1,145   | 119.5   |
| Seaways division                | 932    | 854    | 9.2     | 682     | 36.7    |
| Energy Division                 | 17     | 30     | (43.4)  | 14      | 23.5    |
| Unallocable & Corporate         | 62     | 53     | 17.9    | 26      | 141.2   |
| Less Inter Segment Revenue      | 39     | 76     | (48.2)  | 80      | (50.9)  |
| Total Sales                     | 7,035  | 6,887  | 2.1     | 4,088   | 72.1    |