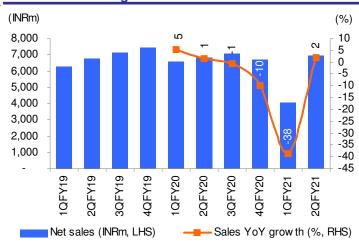

**Seaways division** registered revenue/PBIT growth of 9%/+6% YoY in 2Q. Segment PBIT margins during 2Q stood at 16.6% vs. 17% YoY (6% QoQ). Revenues YoY benefitted from addition of a ship last year. The company is looking to add another ship in near term. Fuel prices/bunker rates have come down in last 6-7 months which has aided overall margins.

## Total sales and sales growth trend