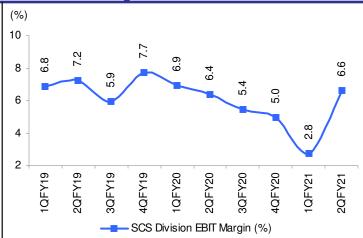

**Supply Chain Segment (SCS):** Segment revenue/PBIT grew ~1%/5% YoY during 2Q. PBIT margins during 2Q expanded YoY to 6.6% vs 6.4% YoY/2.8% QoQ. The company indicated that growth is inline with pickup in Automobile sector. In Auto segment, demand is driven by restocking, launch of new products. However, the segment might see a slight dip in December due to model changes etc. Other segment like Ecommerce is growing very rapidly and currently seeing month long sales for festive period for e-tailers. In FMCG, demand has been flattish side in urban areas while for Consumer durables, inventory is at record levels at warehouses led by push related to pent-up demand, IPL, WFH etc. In 2Q, the company added 2 rakes for Automobile transportation. Company is also closely looking at cold chain business opportunity for vaccine logistics (Cold Chain business grew 21% YoY in 2Q); it has commenced capacity creation for this segment.

Source: Company, Antique

PBIT Margin %

|                        | 2QFY21 | 2QFY20 | Chg YoY | 1 QFY21 | Chg QoQ |
|------------------------|--------|--------|---------|---------|---------|
| Freight                | 3.4    | 2.9    | 52bps   | 1.8     | 162bps  |
| Supply Chain Solutions | 6.6    | 6.4    | 23bps   | 2.8     | 385bps  |
| Seaways                | 16.6   | 17.0   | -45bps  | 6.0     | 1062bps |

#### **SCS division EBIT margin trend**

Source: Company, Antique

Source: Company, Antique