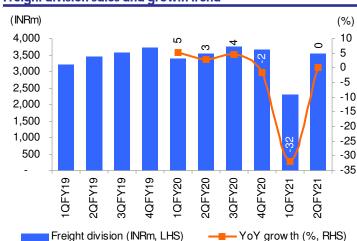

#### Segment-wise performance

Freight division: Freight segment's revenue was flat YoY at INR3.5bn while PBIT grew ~18%YoY in 2QFY20 to INR120mn. Among segments, there is pick up in textiles, dairy and food products. PBIT margins in the segment expanded to 3.4% vs. 2.9% YoY/1.8%QoQ. As per the company, higher margin trend may continue ahead. Freight rates have inched up due to fuel price hikes. TCI-Concor JV rail business has seen ~70%YoY growth in 1H and management suggested of healthy business pipeline ahead as well. There is very high movement of Food grains via rail; while margins are lower in segment but from Return perspective business is quite attractive.

#### Freight division sales and growth trend