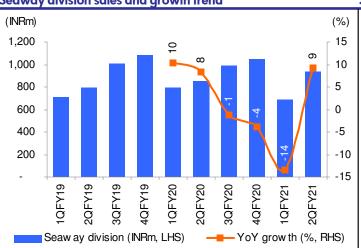

**Seaways division** registered revenue/PBIT growth of 9%/+6% YoY in 2Q. Segment PBIT margins during 2Q stood at 16.6% vs. 17% YoY (6% QoQ). Revenues YoY benefitted from addition of a ship last year. The company is looking to add another ship in near term. Fuel prices/bunker rates have come down in last 6-7 months which has aided overall margins.

#### Seaway division sales and growth trend