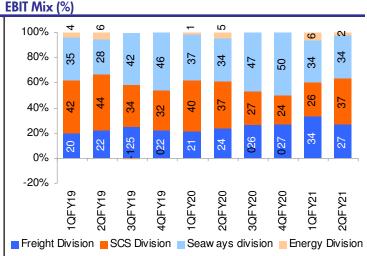

#### Seaway division EBIT margin trend

Source: Company, Antique

Source: Company, Antique

Freight Division SCS Division Seaw ays division Energy Division

Source: Company, Antique

Source: Company, Antique

Source: Company, Antique

Sales mix (INR mn)

|                                 | 2QFY21 | 2QFY20 | Chg YoY | 1 QFY21 | Chg QoQ |
|---------------------------------|--------|--------|---------|---------|---------|
| Freight Division                | 3,549  | 3,548  | 0.0     | 2,301   | 54.2    |
| Supply Chain Solutions Division | 2,513  | 2,478  | 1.4     | 1,145   | 119.5   |
| Seaways division                | 932    | 854    | 9.2     | 682     | 36.7    |
| Energy Division                 | 17     | 30     | (43.4)  | 14      | 23.5    |
| Unallocable & Corporate         | 62     | 53     | 17.9    | 26      | 141.2   |
| Less Inter Segment Revenue      | 39     | 76     | (48.2)  | 80      | (50.9)  |
| Total Sales                     | 7,035  | 6,887  | 2.1     | 4,088   | 72.1    |

Source: Company, Antique

PBIT Margin %

|                        | 2QFY21 | 2QFY20 | Chg YoY | 1 QFY21 | Chg QoQ |
|------------------------|--------|--------|---------|---------|---------|
| Freight                | 3.4    | 2.9    | 52bps   | 1.8     | 162bps  |
| Supply Chain Solutions | 6.6    | 6.4    | 23bps   | 2.8     | 385bps  |
| Seaways                | 16.6   | 17.0   | -45bps  | 6.0     | 1062bps |