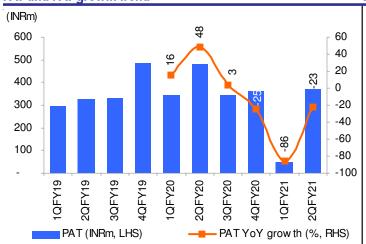

#### PAT and PAT growth trend

# All round recovery

TCIL's 2QFY21 consolidated performance was better than expected as topline grew 2%YoY to INR6.96bn (vs. estimated decline YoY) led by flat/1%/+9% YoY growth in Freight/Supply Chain/Seaways segment. EBITDA grew 6% YoY to INR622mn (Antique est: INR530mn). EBITDA Margins expanded YoY to 8.9% vs. 8.6% YoY/7.5% QoQ. Adjusted PAT declined 23% YoY to INR373mn (Antique est: INR270mn) as last year period benefitted from tax credits. In 2Q, business reached to pre-covid levels driven by growth across segments aided by pent-up demand and movement ahead of festive season. Going forward, the management expects strength of 2Q to continue in 2H. However, it remains conservative on annual revenue guidance at 85-90% of last year sales. Management also suggested (1) Multimodal logistics is gaining pace as more customers look to optimize supply chain; (2) Sectors like Pharma, Ecommerce, consumer durables and Agri would continue to drive growth; (3) Planning to ramp-up cold chain business and also participate in vaccine logistics; (4) FY21 Capex spend targets at INR1.5bn (including ship). Post 2Q, we have only modestly tweaked estimates. We roll forward to FY23 and value the stock at 13x FY23 EPS at INR320 (INR275 earlier). Earnings will track macro recovery; maintain BUY on strong fundamentals and attractive valuations.